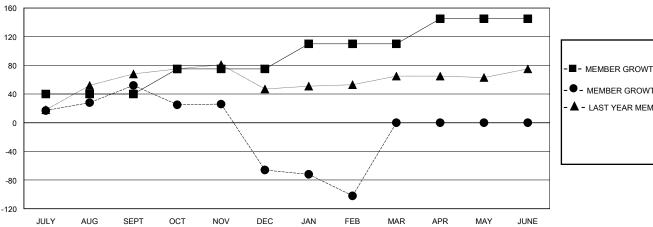

## GOALS AND ACTUAL MEMBERS CUMULATIVE

| _        |        |        |     |      |  |
|----------|--------|--------|-----|------|--|
| <b>-</b> | MEMBER | GROWTH | NET | GOAL |  |

- MEMBER GROWTH ACTUAL

- LAST YEAR MEMBERSHIP ACTUAL

| DROPPED CLUBS: 4 |     | 20 CLUBS OF 36<br>NEW MEMBERS |
|------------------|-----|-------------------------------|
| DROPPED MEMBERS  |     |                               |
| DECEASED         | 2   | CLICK HERE FOR                |
| CLUB CANCELLED   | 74  | MEMBERSHIP DA                 |
| OTHER            | 123 |                               |
| TOTAL            | 199 |                               |